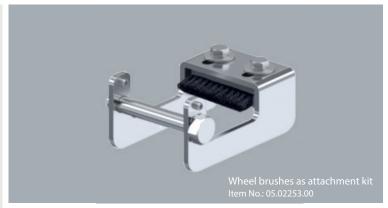

# **Wheel Brushes**

#### For ESD Wheels as attachment kits

# Wheel Brush for ESD Wheels as an attachment kit

#### Set consisting of:

- 1x Foot Guard
- 2x Nut 1x Strip Brush
  - 2x Tension Pin • 4x Washer • 1x Axle Screw
- 2x Screw

|                                                          |     |  | [mm] | [mm] |  |  |  |
|----------------------------------------------------------|-----|--|------|------|--|--|--|
| Set for Blickle wheel housing types LE / B / LKPA / BKPA |     |  |      |      |  |  |  |
| 05.02253.00                                              | ESD |  | 80   | 32   |  |  |  |
| Set for Blickle wheel housing types <b>LKPA / BKPA</b>   |     |  |      |      |  |  |  |
| 05.02254.00                                              | ESD |  | 100  | 32   |  |  |  |
| 05.02255.00                                              | ESD |  | 125  | 32   |  |  |  |
|                                                          |     |  |      |      |  |  |  |
| Set for Blickle wheel housing types <b>LE / B</b>        |     |  |      |      |  |  |  |
| 05.02256.00                                              | ESD |  | 100  | 32   |  |  |  |
| 05.02257.00                                              | ESD |  | 125  | 32   |  |  |  |