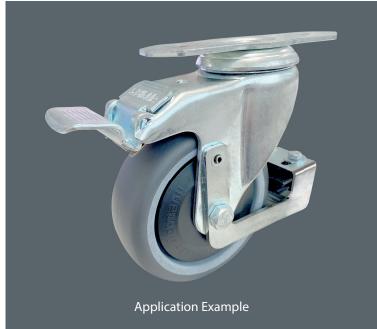

### Stay clean!

In highly sensitive production environments where electrostatic discharges (ESD) must be avoided, special solutions are required. Our wheel brushes for ESD wheels offer just that – **reliable and gentle cleaning of wheel treads** that protect your delicate equipment and components in the long term.

Our wheel brushes for ESD wheels are the result of joint product developments with our **partner Blickle**, **the world leader in wheels**. We guarantee products of the highest quality that meet the stringent requirements of modern industrial and production environments.