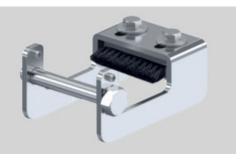

# **Wheel Brushes**

#### For ESD Wheels as attachment kits

# Wheel Brush for ESD Wheels as an attachment kit

#### Set consisting of:

- 1x Foot Guard
- 2x Nut 1x Strip Brush
  - 2x Tension Pin • 4x Washer • 1x Axle Screw
- 2x Screw

|                                                          |     |  | [mm] | [mm] |  |  |  |
|----------------------------------------------------------|-----|--|------|------|--|--|--|
| Set for Blickle wheel housing types LE / B / LKPA / BKPA |     |  |      |      |  |  |  |
| 05.02253.00                                              | ESD |  | 80   | 32   |  |  |  |
| Set for Blickle wheel housing types <b>LKPA / BKPA</b>   |     |  |      |      |  |  |  |
| 05.02254.00                                              | ESD |  | 100  | 32   |  |  |  |
| 05.02255.00                                              | ESD |  | 125  | 32   |  |  |  |
|                                                          |     |  |      |      |  |  |  |
| Set for Blickle wheel housing types <b>LE / B</b>        |     |  |      |      |  |  |  |
| 05.02256.00                                              | ESD |  | 100  | 32   |  |  |  |
| 05.02257.00                                              | ESD |  | 125  | 32   |  |  |  |