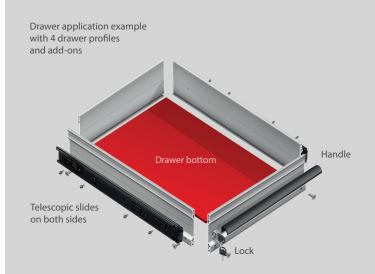

## What is so special about our LEAN drawer profile?

- Cut to the required length and machined (available at short notice) or fully assembled as a complete drawer
- Customisable in length and width according to your requirements
- MyShadowboard according to your requests
- Compatible with aluminium profiles and ECO pipe system
- Can be integrated into existing assembly lines