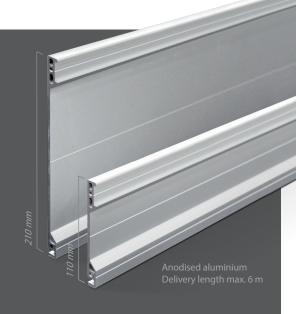

## **LEAN Drawer profile**

Conceived ... done!

Whether for easy **self-assembly** or as a **complete drawer manufactured by FM**: with our 100 (height: 110 mm) and 200 (height: 210 mm) profiles, drawers are designed exactly to your demands and can be customised to new requirements at any time.