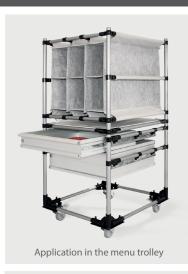

M LEAN-News!**

## **LEAN Drawer profile**

Conceived ... done!

Whether for easy **self-assembly** or as a **complete drawer manufactured by FM**: with our 100 (height: 110 mm) and 200 (height: 210 mm) profiles, drawers are designed exactly to your demands and can be customised to new requirements at any time.

Matching MyShadowboard supports visual control and also ensures safe storage of all tools and parts.





## What is so special about our LEAN drawer profile?

- Cut to the required length and machined (available at short notice) or fully assembled as a complete drawer
- Customisable in length and width according to your requirements
- MyShadowboard according to your requests
- Compatible with aluminium profiles and ECO pipe system
- Can be integrated into existing assembly lines







## Your LEAN**PLUS**

- + High level of flexibility due to simple adaptability of drawer sizes
- Reduces the strain on employees due to easy access to the tools
- Optimisation of work processes due to instant access to the required items
- + Reduces search times
  due to well-organised storage of tools and parts

We will provide you with everything from a single source – from customised complete drawers to individually configured MyShadowboards!

**REQUEST AN OFFER NOW!** 

Please do not hesitate to contact us with any questions and concerns