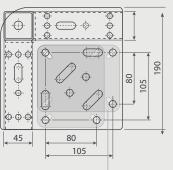

The plate is available in a steel version with a black coating or with a galvanised surface (ESD-capable).

For wheels and castors Ø 160 mm and Ø 200 mm With screw-on plate 80 x 105 mm