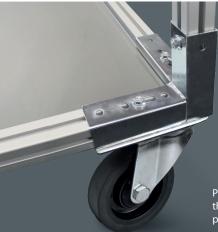

The plate is available in a steel version with a black coating or with a galvanised surface (ESD-capable).

For wheels and castors Ø 160 mm and Ø 200 mm With screw-on plate 80 x 105 mm

Protected transport goods through secure hold of base plates or containers