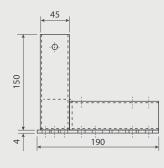

# Corner plate 190x190 for aluminium profile 40x40

## Simply strong

As another practical basic module for fixed and mobile constructions, the 190x190 corner panel is now also available for **40x40 aluminium profile**.

Due to the integrated mounting sleeves, stable shelving systems and table superstructures can be realised quickly and easily. In addition, the corner plate stabilises and reinforces the base frames of tugger train or pallet trolleys, for example.