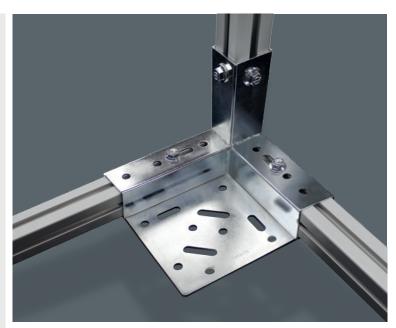

## Simply strong

As another practical basic module for fixed and mobile constructions, the 190x190 corner panel is now also available for **40x40 aluminium profile**.

Due to the integrated mounting sleeves, stable shelving systems and table superstructures can be realised quickly and easily. In addition, the corner plate stabilises and reinforces the base frames of tugger train or pallet trolleys, for example.

### What is special about our LEAN corner panel?

- Simple assembly of aluminium profiles for stable and robust constructions
- Improved stability of the corner joints compared to conventional connection techniques
- Suitable base for superstructures, even on various base frames
- Easy replacement or retrofitting of castors